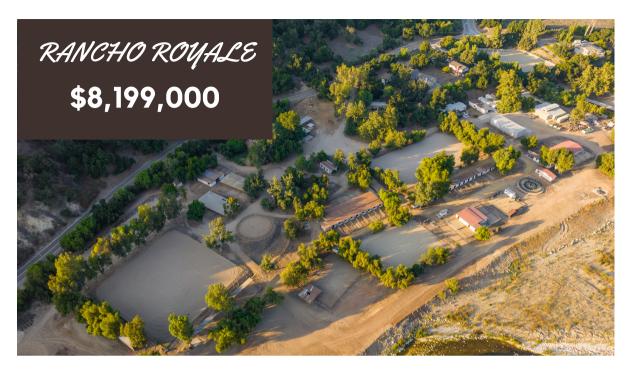

## PROPERTY FEATURES

Historic, 21-acre, remodeled and updated equestrian estate with two four-bedroom main houses, seven rentals, 18-stall barn, 16-stall barn, 5 additional barns, 20 covered corrals, four arenas, two round pens, hay and equipment barns, three RV hookups, Preifert panel walker, entertainment barn, archery and axe-throwing range, mountain views, and so much more.

21-ACRE HORSE RANCH 10480 Creek Road, Oak View CA 93022