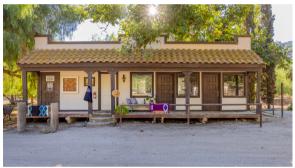

## PROPERTY FEATURES

Historic, 21-acre, remodeled and updated equestrian estate with two four-bedroom main houses, seven rentals, 18-stall barn, 16-stall barn, 5 additional barns, 20 covered corrals, four arenas, two round pens, hay and equipment barns, three RV hookups, Preifert panel walker, entertainment barn, archery and axe-throwing range, mountain views, and so much more.

## **PROPERTY FEATURES**

- 2 Main Homes 20 Corrals

- 7 Rentals
- Panel walker
- 7 Horse Barns Party barn
- 4 Arenas

- Archery range
- 2 Round pens
- Equipment barn

(805) 207-6177 | WWW.OJAIVALLEYESTATES.COM | NORA@OJAIVALLEYESTATES.COM