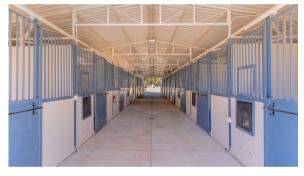

## PROPERTY FEATURES

Historic, 21-acre, remodeled and updated equestrian estate with two four-bedroom main houses, seven rentals, 18-stall barn, 16-stall barn, 5 additional barns, 20 covered corrals, four arenas, two round pens, hay and equipment barns, three RV hookups, Preifert panel walker, entertainment barn, archery and axe-throwing range, mountain views, and so much more.

## **PROPERTY FEATURES**

- 2 Main Homes 20 Corrals

- 7 Rentals
- Panel walker
- 7 Horse Barns Party barn
- 4 Arenas

- Archery range
- 2 Round pens
- Equipment barn

(805) 207-6177 | WWW.OJAIVALLEYESTATES.COM | NORA@OJAIVALLEYESTATES.COM